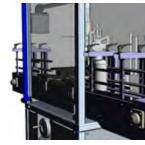

## A machine developed for dynamic production lines

Up to 25 pcs/minute Modular

## A complete solution

On-site training Scheduled maintaining Ecocaps's caps supply

| Production Speed    | 1.500 cph |
|---------------------|-----------|
| No. of sealing head | 1         |
| Max lids capacity   | 3.250     |
| Installed power     | 5 KVA     |
| Air Consumption     | 230 l/min |
| Net weight          | 590 kg    |