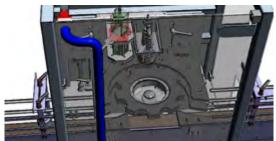

## **Light and compact**

Weight: less than 600 kg Dimensions: (LxWxH) 2.542 x 1.045 x 1.790 mm

## A complete solution

On-site training Scheduled maintaining Ecocaps's caps supply

| Production Speed    | 1.500 cph |
|---------------------|-----------|
| No. of sealing head | 1         |
| Max lids capacity   | 3.250     |
| Installed power     | 5 KVA     |
| Air Consumption     | 230 l/min |
| Net weight          | 590 kg    |