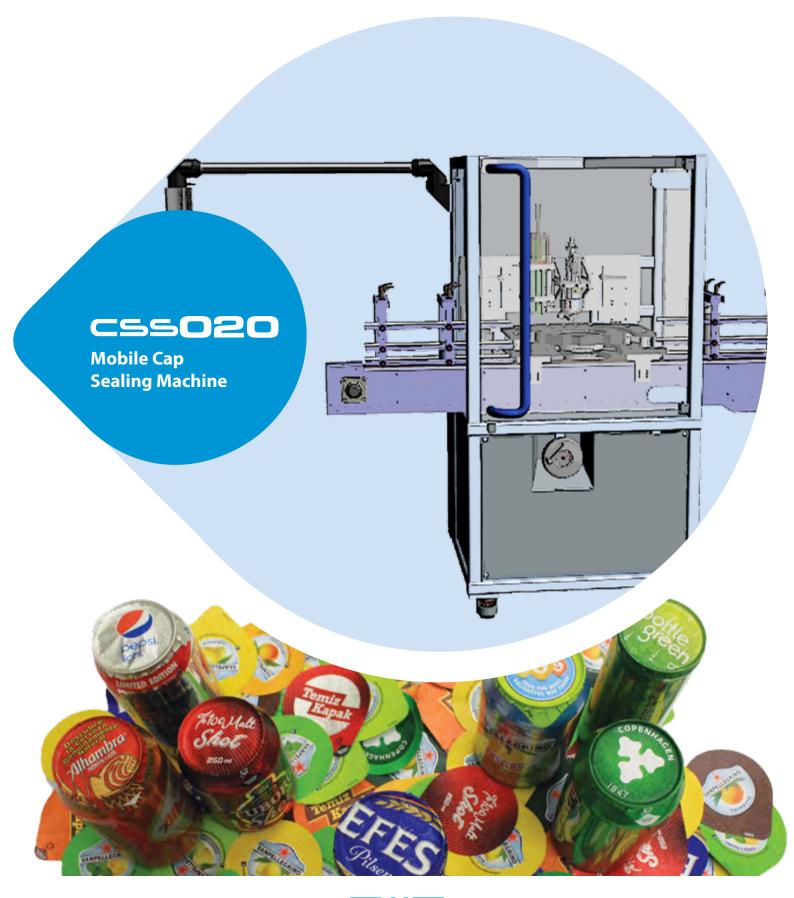

## A machine developed for dynamic production lines

Up to 25 pcs/minute Modular

## **Plug-in Concept**

User friendly Can be plugged to domestic power outlet User friendly operator console

## **Light and compact**

Weight: less than 600 kg Dimensions: (LxWxH) 2.542 x 1.045 x 1.790 mm

## A complete solution

On-site training Scheduled maintaining Ecocaps's caps supply

| Production Speed    | 1.500 cph |
|---------------------|-----------|
| No. of sealing head | 1         |
| Max lids capacity   | 3.250     |
| Installed power     | 5 KVA     |
| Air Consumption     | 230 l/min |
| Net weight          | 590 kg    |