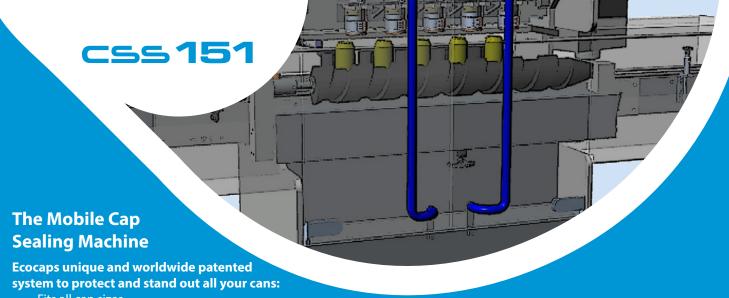

Fits all can sizes

Compatible with Patch, Hi-Cone and other upstream/downstream solutions Ecocaps Aluminum Lids 100% Customizable, 100% Recyclable.

## **Developed for Startup Production Line**

From 5 to 150 pcs/min Modular

## **Plug-in Concept**

Easy-to-use
Possible to connect to domestic power supply
User Friendly HMI

## **Light & Compact**

Weight: 750 kg Dimensions (WxDxH): 1.350 x 1.172 x 2.005 mm Deck Height: 1.250 mm

## **Full package solution**

On Site Training Scheduled Maintenance Ecocaps Aluminum Lids Supply

| Production Speed    | 10.000<br>pcs/hour |
|---------------------|--------------------|
| No. of sealing head | 5                  |
| Max lids capacity   | 8.750              |
| Installed power     | 5 KVA              |
| Air Consumption     | 25 l/min           |
| Net weight          | 750 kg             |