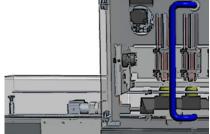

## **Light & Compact**

Weight: 750 kg Dimensions (WxDxH): 1.350 x 1.172 x 2.005 mm Deck Height: 1.250 mm

## **Full package solution**

On Site Training Scheduled Maintenance Ecocaps Aluminum Lids Supply

| Production Speed    | 10.000<br>pcs/hour |
|---------------------|--------------------|
| No. of sealing head | 5                  |
| Max lids capacity   | 8.750              |
| Installed power     | 5 KVA              |
| Air Consumption     | 25 l/min           |
| Net weight          | 750 kg             |