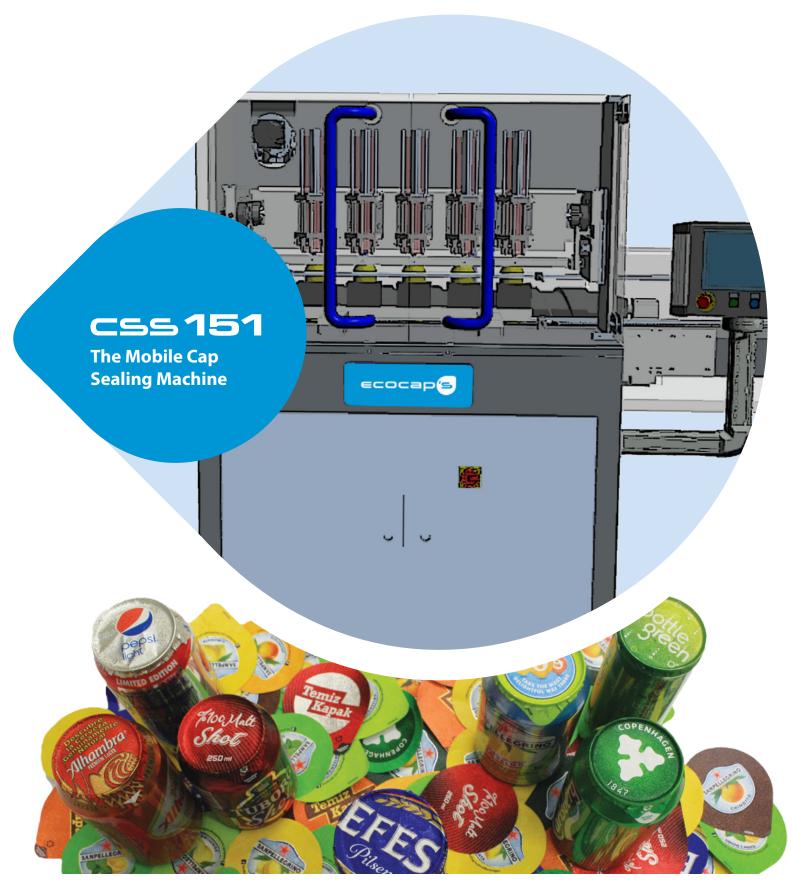

Fits all can sizes

Compatible with Patch, Hi-Cone and other upstream/downstream solutions Ecocaps Aluminum Lids 100% Customizable, 100% Recyclable.

## **Developed for Startup Production Line**

From 5 to 150 pcs/min Modular

## **Plug-in Concept**

Easy-to-use
Possible to connect to domestic power supply
User Friendly HMI

## **Light & Compact**

Weight: 750 kg Dimensions (WxDxH): 1.350 x 1.172 x 2.005 mm Deck Height: 1.250 mm

## **Full package solution**

On Site Training Scheduled Maintenance Ecocaps Aluminum Lids Supply

| Production Speed    | 10.000<br>pcs/hour |
|---------------------|--------------------|
| No. of sealing head | 5                  |
| Max lids capacity   | 8.750              |
| Installed power     | 5 KVA              |
| Air Consumption     | 25 l/min           |
| Net weight          | 750 kg             |