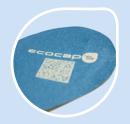

Fits all can sizes

Compatible with Patch, Hi-Cone and other upstream/downstream solutions Ecocaps Aluminum Lids 100% Customizable, 100% Recyclable.

**MORE** HYGIENIC

NEW MARKETING TOOL

PROMOTION SPACE

WATER AND HEAT RESISTANT

100% RECYCLABLE

IDENTIFIES
THE CANS
FROM ABOVE