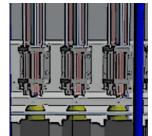

## **Full package solution**

On Site Training Scheduled Maintenance Ecocaps Aluminum Lids Supply

| Production Speed    | 10.000<br>pcs/hour |
|---------------------|--------------------|
| No. of sealing head | 5                  |
| Max lids capacity   | 8.750              |
| Installed power     | 5 KVA              |
| Air Consumption     | 25 l/min           |
| Net weight          | 750 kg             |