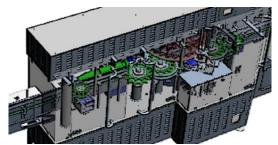

**Developed for all Production Line** 

From 150 to 350 pcs/min "U-turn" or "In-Line" Layout

## **Hi-tech Concept**

Servo-motor motion control User Friendly HMI

## **Full package solution**

On Site Training Scheduled Maintenance Ecocaps Lids Supply

| Production Speed    | 21.000 pcs/<br>hour |
|---------------------|---------------------|
| No. of sealing head | 24                  |
| Max lids capacity   | 5.000               |
| Installed power     | 16 KVA              |
| Air Consumption     | 300 l/min           |
| Net weight          | 5.500 kg            |