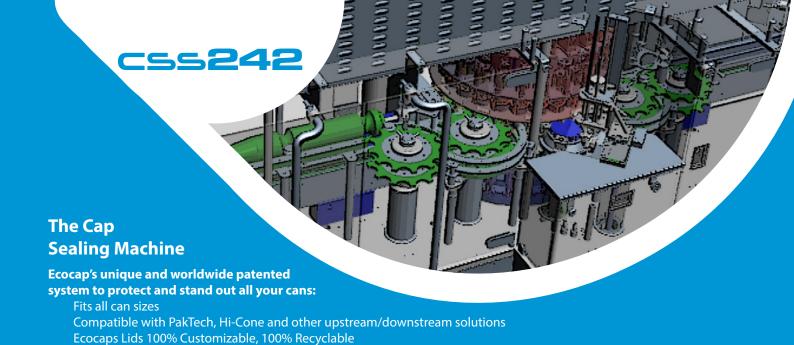

## **Full package solution**

On Site Training Scheduled Maintenance Ecocaps Lids Supply

| Production Speed    | 21.000 pcs/<br>hour |
|---------------------|---------------------|
| No. of sealing head | 24                  |
| Max lids capacity   | 5.000               |
| Installed power     | 16 KVA              |
| Air Consumption     | 300 l/min           |
| Net weight          | 5.500 kg            |