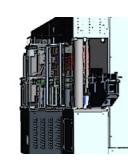

**Developed for all Production Line** 

From 150 to 350 pcs/min "U-turn" or "In-Line" Layout

## **Hi-tech Concept**

Servo-motor motion control User Friendly HMI

## **Full package solution**

On Site Training Scheduled Maintenance Ecocaps Lids Supply

| Production Speed    | 21.000 pcs/<br>hour |
|---------------------|---------------------|
| No. of sealing head | 24                  |
| Max lids capacity   | 5.000               |
| Installed power     | 16 KVA              |
| Air Consumption     | 300 l/min           |
| Net weight          | 5.500 kg            |