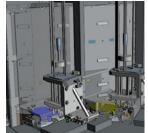

## **Full package solution**

On Site Training Scheduled Maintenance **Ecocaps Lids Supply** 

| Production Speed    | 55.000 pcs/<br>hour |
|---------------------|---------------------|
| No. of sealing head | 48                  |
| Max lids capacity   | 20.000              |
| Installed power     | 28 KVA              |
| Air Consumption     | 450 l/min           |
| Net weight          | 9.500 kg            |