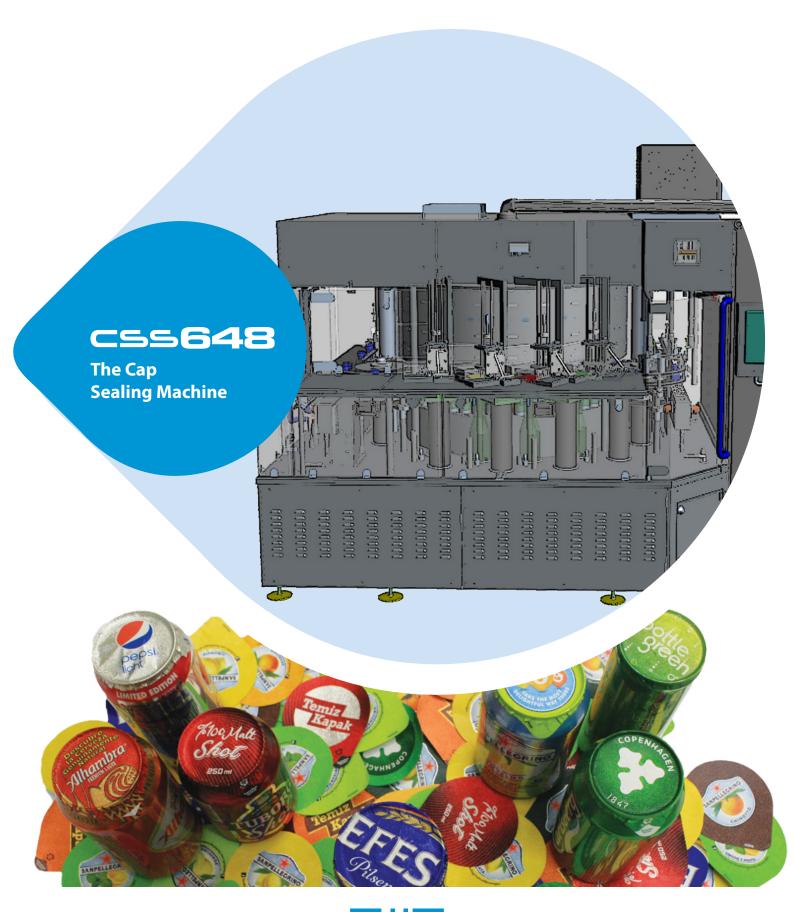

## **Developed for all Production Line**

From 350 to 900 pcs/min "U-turn" or "Z" Layout

## **Hi-tech Concept**

100% Servo-motor motion control **User Friendly HMI** 

## **Full package solution**

On Site Training Scheduled Maintenance **Ecocaps Lids Supply** 

| Production Speed    | 55.000 pcs/<br>hour |
|---------------------|---------------------|
| No. of sealing head | 48                  |
| Max lids capacity   | 20.000              |
| Installed power     | 28 KVA              |
| Air Consumption     | 450 l/min           |
| Net weight          | 9.500 kg            |