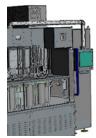

## **Full package solution**

On Site Training Scheduled Maintenance **Ecocaps Lids Supply** 

| Production Speed    | 55.000 pcs/<br>hour |
|---------------------|---------------------|
| No. of sealing head | 48                  |
| Max lids capacity   | 20.000              |
| Installed power     | 28 KVA              |
| Air Consumption     | 450 l/min           |
| Net weight          | 9.500 kg            |