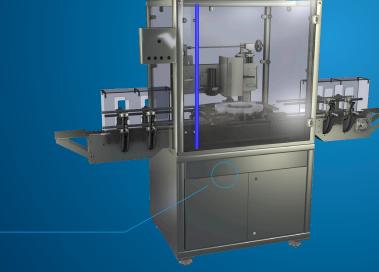

## **CSS020**

Max production speed 1.200 cph

Peak speed 1.300 cph

Sealing heads number 1

Topsyl Capacity 3.250

Machine developed for dynamic production lines Production rates of up to 25 cans/minute Modular

**Plug-in Concept** Easy to use Connectable to the home electrical network User friendly operator console

Lightweight and compact Weight: less than 600kg Dimensions: (LxWxH): 2,542 x 1,045 x 1,790 mm

Complete solution On-site and remote training Scheduled maintenance Supply of **Topsyls** directly from **Ecocaps** 