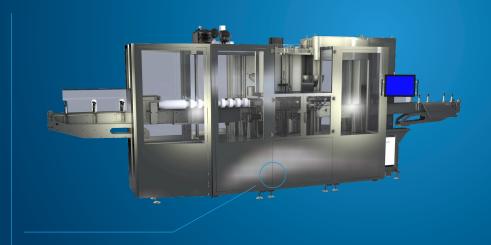

## **CSS121**

Max production speed **14.000 cph** 

Peak speed 15.000 cph

Sealing heads number 20

Topsyl Capacity **5.000** 

Machine developed for dynamic production lines

Production rates of up to **250** cans/minute

Flexible layout

Hi-tech Concept
Control with servomotors
User friendly operator console

Complete solution
On-site and remote training
Scheduled maintenance
Supply of **Topsyls** directly from **Ecocaps** 