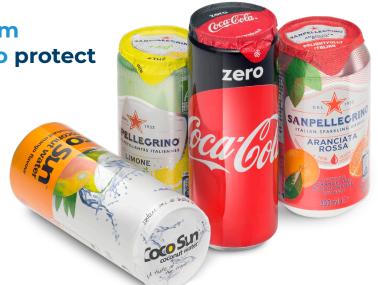

the unique and patented system recognised all over the world to protect and give visibility to your cans.

Suitable for any type of can.

Compatible with any packaging solution.

It uses **100**% customisable and **100**% recyclable capsules.

New marketing tool

Space for your promotions

Resists water and heat

100% recyclable

Identifies cans