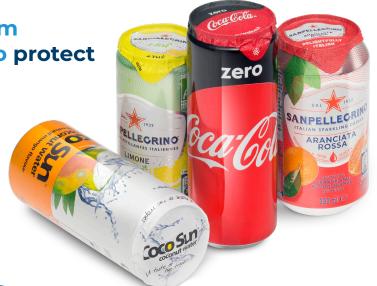

the unique and patented system recognised all over the world to protect and give visibility to your cans.

Suitable for any type of can.

Compatible with any packaging solution.

It uses 100% customisable and 100% recyclable capsules.

More hygiene

marketing tool

Space for your promotions

**Resists water** and heat

recyclable

**Identifies** cans