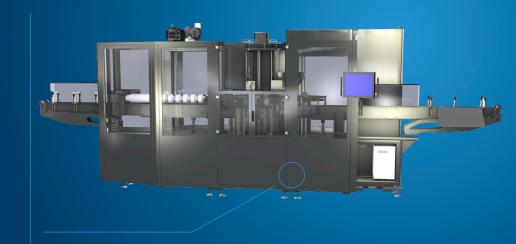

## **CSS242**

Max production speed 24.000 cph

Peak speed

25.000 cph

Sealing heads number 24

Topsyl Capacity 10.000

Machine developed for dynamic production lines

Production speeds of up to 420 cans/minute

Flexible layout

Hi-tech Concept Control with servomotors User friendly operator console

Complete solution On-site and remote training

Scheduled maintenance

Supply of **Topsyls** directly from **Ecocaps** 