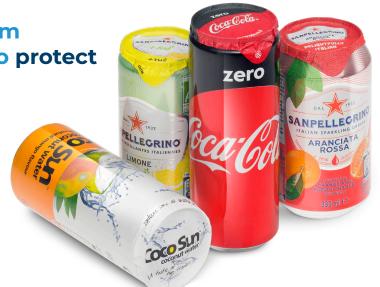

the unique and patented system recognised all over the world to protect and give visibility to your cans.

Suitable for any type of can.

Compatible with any packaging solution.

It uses 100% customisable and 100% recyclable capsules.

Space for your promotions

**Resists water** and heat

recyclable

**Identifies** cans