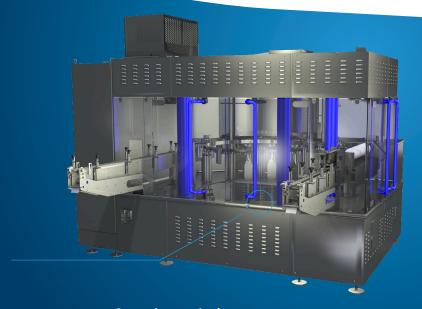

## **CSS648**

Max production speed 50.000 cph

Peak speed 55.000 cph

Sealing heads number 48

Topsyl Capacity 20.000

Machine developed for dynamic production lines

Production speeds of up to 900 cans/minute

Reliable and efficient technology

Hi-tech Concept Control with servomotors User friendly operator console

Complete solution On-site and remote training Scheduled maintenance Supply of **Topsyls** directly from **Ecocaps** 

More hygiene

marketing tool