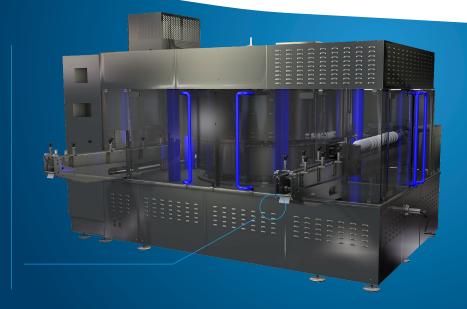

## **CSS760**

Max production speed **70.000 cph** 

Peak speed **75.000 cph** 

Sealing heads number **60** 

Topsyl Capacity **20.000** 

Machine developed for dynamic production lines

Production speeds of up to **1,250** cans/minute Reliable and efficient technology

Hi-tech Concept
Control with servomotors
User friendly operator console

Complete solution
On-site and remote training
Scheduled maintenance
Supply of **Topsyls** directly from **Ecocaps** 

More hygiene

New marketing tool