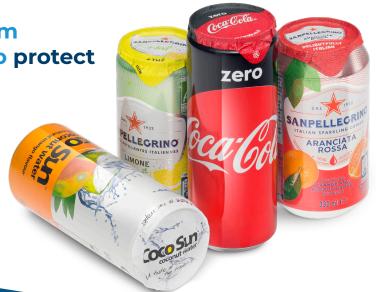

the unique and patented system recognised all over the world to protect and give visibility to your cans.

Suitable for any type of can.

Compatible with any packaging solution.

It uses **100**% customisable and **100**% recyclable capsules.

Space for your promotions

Resists water and heat

100% recyclable

Identifies cans